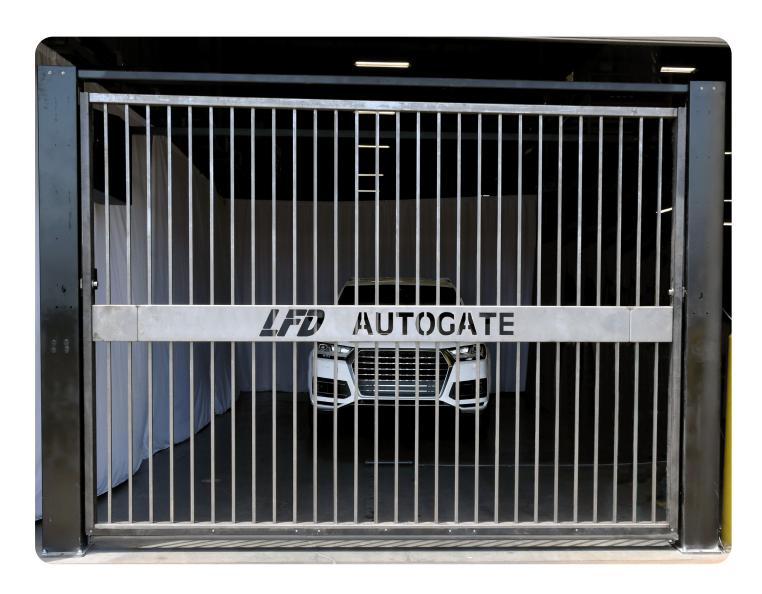

### **Security Parking Garage Gate System**

Easy Installation. Minimal Labor. No Welding. No Fabrication. Arrives Complete and Ready To Install

## LA GATE WHAT WE DO

We provide top-of-the-line security gates that are free of springs and ceiling-mounted operators. This allows for an extended vehicle clearance of 8'3" to accommodate larger vehicles. We can also customize to fit your application.

Our gates come ready to install with no welding needed and minimal labor. In addition to the simple installation, our gates all come with a 2 year warranty.

Finally, the LFD
AutoGate system
includes; state-of-theart security features,
including light curtain,
edge protection, voltage
& Amp protection with
2 levels of security.
Administration Mode
and Maintenance
Mode with password
protection.