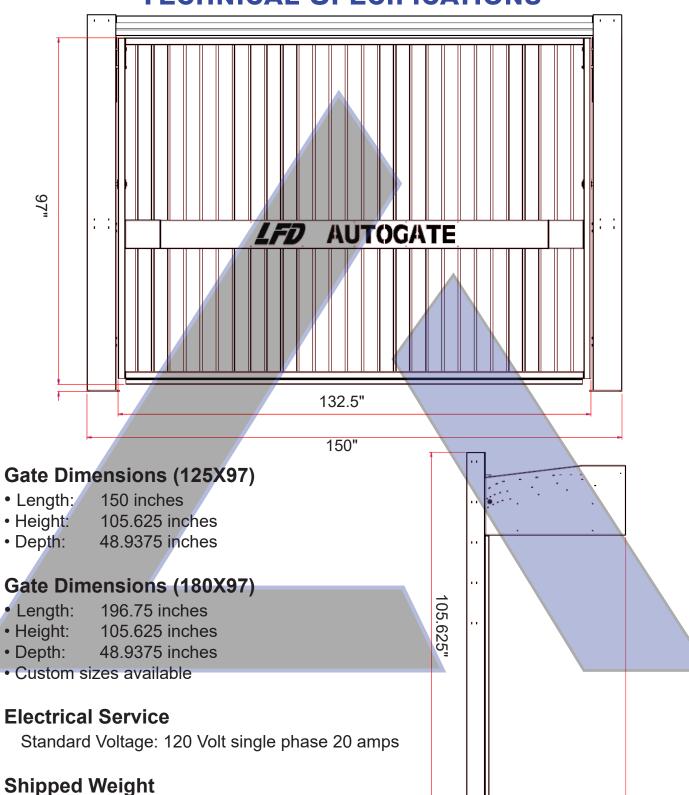

### **TECHNICAL SPECIFICATIONS**

1,500lb

Only Gate System certified by a national testing laboratory

TUV Certified

48.9375"

**Multiple Patents Pending** 

## LFD AUTOGATE SPECS & FEATURES

- Standard posts are 8'9" tall
- · Custom sizes available
- Vehicle clearance of 8'3"
- Automatic gate
- More headroom, width and clearance
- No operator ceiling mount needed.
- No springs to adjust or replace
- Reduced maintenance
- Less moving parts
- Works with inclines and concrete truss ceiling structures
- Roof to gate only requires 6" clearance
- Installs in one day
- Ground mounted no ceiling support
- 2 year warranty
- · Opens away from vehicle
- Gate and controls in one package
- No welding needed for installation.
- · Easy to assemble
- Only requires 120 Volt
- Ups battery back-up system included
- Tailgate detection system
- Secure router for secure communications
- Active anti-closure sensor