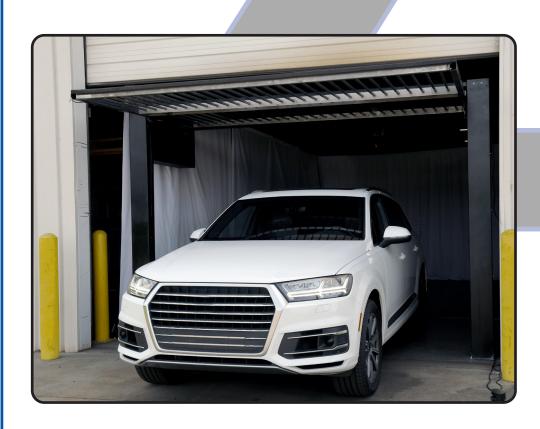

Our gates come ready to install with no welding needed and minimal labor. In addition to the simple installation, our gates all come with a 2 year warranty.

Finally, the LFD
AutoGate system
includes; state-of-theart security features,
including light curtain,
edge protection, voltage
& Amp protection with
2 levels of security.
Administration Mode
and Maintenance
Mode with password
protection.

## LFD AUTOGATE SPECS & FEATURES

- Standard posts are 8'9" tall
- · Custom sizes available
- Vehicle clearance of 8'3"
- Automatic gate
- More headroom, width and clearance
- No operator ceiling mount needed.
- No springs to adjust or replace
- Reduced maintenance
- Less moving parts
- Works with inclines and concrete truss ceiling structures
- Roof to gate only requires 6" clearance
- Installs in one day
- Ground mounted no ceiling support
- 2 year warranty
- · Opens away from vehicle
- Gate and controls in one package
- No welding needed for installation.
- · Easy to assemble
- Only requires 120 Volt
- Ups battery back-up system included
- Tailgate detection system
- Secure router for secure communications
- Active anti-closure sensor