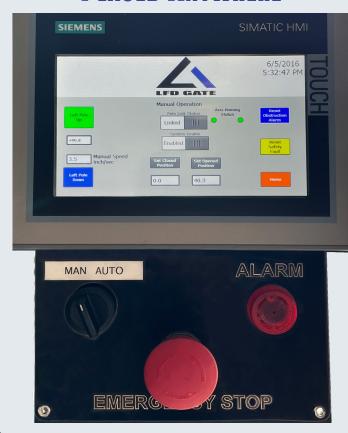

## LA GATE WHAT WE DO

We provide top-of-the-line security gates that are free of springs and ceiling-mounted operators. This allows for an extended vehicle clearance of 8'3" to accommodate larger vehicles. We can also customize to fit your application.

## LFD AUTOGATE SPECS & FEATURES

- Standard posts are 8'9" tall
- · Custom sizes available
- Vehicle clearance of 8'3"
- Automatic gate
- More headroom, width and clearance
- No operator ceiling mount needed.
- No springs to adjust or replace
- Reduced maintenance
- Less moving parts
- Works with inclines and concrete truss ceiling structures
- Roof to gate only requires 6" clearance
- Installs in one day
- Ground mounted no ceiling support
- 2 year warranty
- · Opens away from vehicle
- Gate and controls in one package
- No welding needed for installation.
- · Easy to assemble
- Only requires 120 Volt
- Ups battery back-up system included
- Tailgate detection system
- Secure router for secure communications
- Active anti-closure sensor